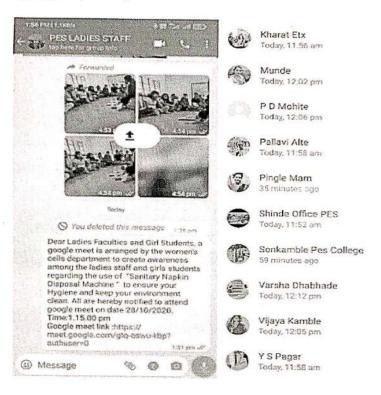

# Women Cell -Minutes of meeting Ladies Meeting conducted on date 28/10/2020

### Time -1.00 pm

|       | PAGE NO.;                                                                                             |
|-------|-------------------------------------------------------------------------------------------------------|
|       | DATE: 28/102/2020                                                                                     |
|       | पी. ई. एल आभियानिकी महिष्यास्थाल रिनाक 28/10/2020                                                     |
|       | रोजी दूपारी 1.00 वाजना सर्व महिला फर्मन्यम्यांची<br>बैठक होण्यान आली. प्रामुखाने COVID-19 न्वी स्नाथा |
| ,     | - असल्याम् के ही होठे के ओनलाईन प्रथमी ने (900918-                                                    |
|       | -meet) होव्यान उनाली. यान ब्रेजिंक खळवणूकीन्यी एकही<br>लक्षार नव्हली- तसेच महाविदयाह्ययाल व लेशाली    |
|       | मुलीचे वसती भृह येथे बसिबिलिल्या स्मॅिक्टरी नेपाकेन                                                   |
|       | डीसपोजल मकील बददल महिली देखात उनाली.                                                                  |
|       | कार्षिक्रमचे आयोजन करला येईल यावद्व चर्चा                                                             |
| 2.    | न्यन्ती छरण्यान उनालाले मुद्दे रवालीत्य प्रमाणे अनाहेल                                                |
|       | _ 1) एक विष्याच आतलाईन कार्यशाका                                                                      |
|       | a) 3tion mison d'ins) CBlue. Prisim RPA Foundation)                                                   |
|       | वैश्की का उपाक्षित् असले क्रियारी महीलांची                                                            |
|       | वादी चान्नावल ओडलेली उनाह.                                                                            |
|       |                                                                                                       |
| 6. 11 | Ad                                                                                                    |
|       | A. A. Tupe                                                                                            |
| v 31  | Women (e)                                                                                             |
|       | Inchage                                                                                               |
|       |                                                                                                       |